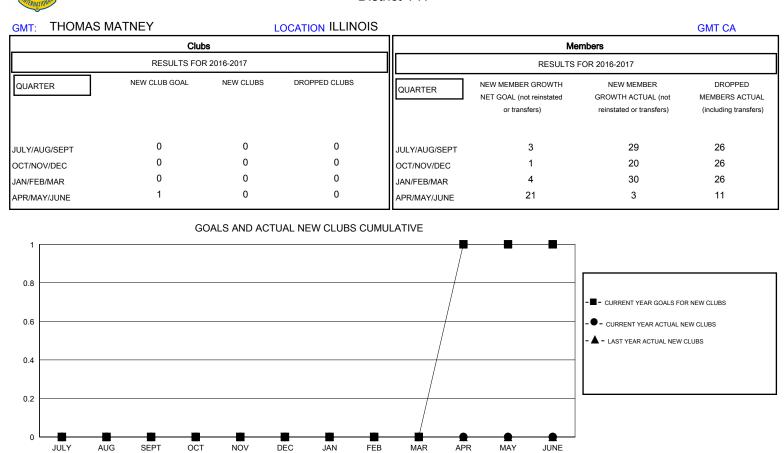

## MONTHLY MEMBERSHIP PROGRESS REPORT

District 1 H

Results as of: 4/30/2017





| DROPPED CLUBS: 0 |    | 30 CLUBS OF 42 ADDED 1 OR MORE<br>NEW MEMBERS | GENDER DISTRIBUTION           MALE         879 (77.86%)           FEMALE         250 (22.14%) |              |     |
|------------------|----|-----------------------------------------------|-----------------------------------------------------------------------------------------------|--------------|-----|
| DROPPED MEMBERS  |    |                                               | FEMALE                                                                                        | 250 (22.14%) |     |
| DECEASED         | 18 | CLICK HERE FOR CUMULATIVE                     | TOTAL FAMILY UNIT MEMBERS                                                                     |              | 152 |
| CLUB CANCELLED   | 0  | MEMBER