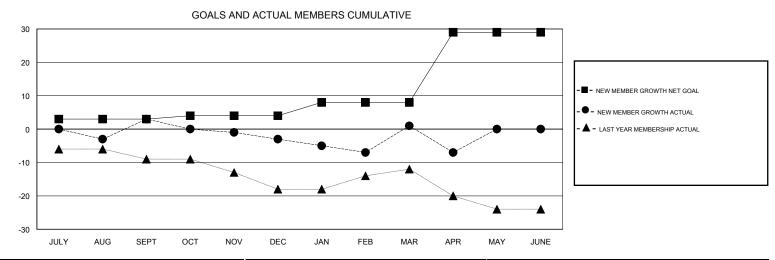

## MONTHLY MEMBERSHIP PROGRESS REPORT

District 1 H

Results as of: 4/30/2017





| DROPPED CLUBS: 0 |    | 30 CLUBS OF 42 ADDED 1 OR MORE<br>NEW MEMBERS | GENDER DISTRIBUTION           MALE         879 (77.86%)           FEMALE         250 (22.14%) |              |     |
|------------------|----|-----------------------------------------------|-----------------------------------------------------------------------------------------------|--------------|-----|
| DROPPED MEMBERS  |    |                                               | FEMALE                                                                                        | 250 (22.14%) |     |
| DECEASED         | 18 | CLICK HERE FOR CUMULATIVE                     | TOTAL FAMILY UNIT MEMBERS                                                                     |              | 152 |
| CLUB CANCELLED   | 0  | MEMBERSH